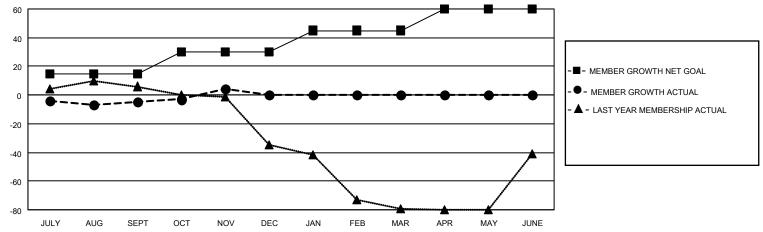

#### GOALS AND ACTUAL MEMBERS CUMULATIVE

| DROPPED CLUBS: 0 |    | 20 CLUBS OF 44 ADDED 1 OR<br>MORE NEW MEMBERS | GENDER DISTRIBUTION                 |              |  |
|------------------|----|-----------------------------------------------|-------------------------------------|--------------|--|
|                  |    | MORE NEW MEMBERS                              | MALE                                | 858 (72.84%) |  |
|                  |    |                                               | FEMALE                              | 320 (27.16%) |  |
| DROPPED MEMBERS  |    |                                               | NON BINARY                          | 0 (0.00%)    |  |
|                  |    |                                               | PREFER NOT TO ANSWER                | 0 (0.00%)    |  |
| DECEASED         | 13 |                                               |                                     |              |  |
| CLUB CANCELLED   | 0  | CLICK HERE FOR CUMULATIVE                     | TOTAL FAMILY UNIT MEMBERS 224       |              |  |
| OTHER            | 25 | MEMBERSHIP DATA                               |                                     |              |  |
| TOTAL            | 38 |                                               | FAMILY MEMBERS PAYING HALF DUES 115 |              |  |
|                  |    |                                               |                                     |              |  |